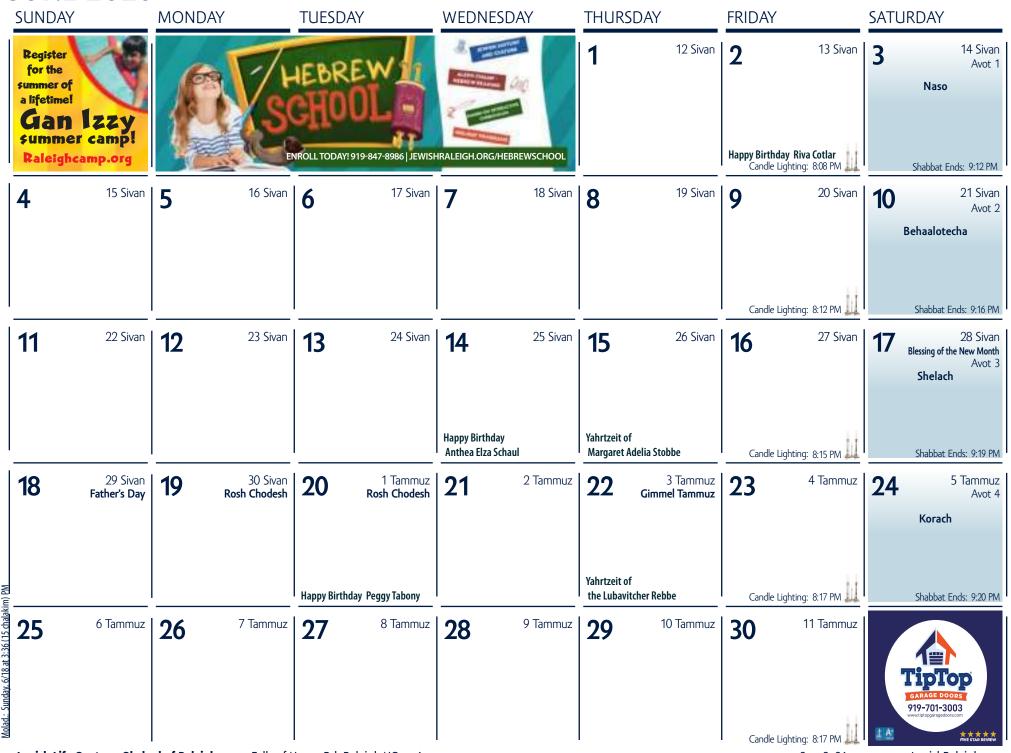

## MAY 2023

IYAR - SIVAN 5783

| sund/                      | <b>4</b> Y                                        | MONE | DAY                            | TUESD | AY                                              | WEDN | IESDAY                     | THUR                                                                                                                                                                                                                                                                                                                                                                                                                                                                                                                                                                                                                                                                                                                                                                                                                                                                                                                                                                                                                                                                                                                                                                                                                                                                                                                                                                                                                                                                                                                                                                                                                                                                                                                                                                                                                                                                                                                                                                                                                                                                                                                           | SDAY                          | FRIDA                            | Y                                                          | SATL     | IRDAY                                                                                      |
|----------------------------|---------------------------------------------------|------|--------------------------------|-------|-------------------------------------------------|------|----------------------------|--------------------------------------------------------------------------------------------------------------------------------------------------------------------------------------------------------------------------------------------------------------------------------------------------------------------------------------------------------------------------------------------------------------------------------------------------------------------------------------------------------------------------------------------------------------------------------------------------------------------------------------------------------------------------------------------------------------------------------------------------------------------------------------------------------------------------------------------------------------------------------------------------------------------------------------------------------------------------------------------------------------------------------------------------------------------------------------------------------------------------------------------------------------------------------------------------------------------------------------------------------------------------------------------------------------------------------------------------------------------------------------------------------------------------------------------------------------------------------------------------------------------------------------------------------------------------------------------------------------------------------------------------------------------------------------------------------------------------------------------------------------------------------------------------------------------------------------------------------------------------------------------------------------------------------------------------------------------------------------------------------------------------------------------------------------------------------------------------------------------------------|-------------------------------|----------------------------------|------------------------------------------------------------|----------|--------------------------------------------------------------------------------------------|
| D<br>D<br>D<br>TUESDAK MAY | LAG BAOMER                                        | 1    | 10 lyar<br>Tonight Omer 26     | 2     | 11 lyar<br>Tonight Omer 27                      | 3    | 12 lyar<br>Tonight Omer 28 | 4                                                                                                                                                                                                                                                                                                                                                                                                                                                                                                                                                                                                                                                                                                                                                                                                                                                                                                                                                                                                                                                                                                                                                                                                                                                                                                                                                                                                                                                                                                                                                                                                                                                                                                                                                                                                                                                                                                                                                                                                                                                                                                                              | 13 lyar<br>Tonight Omer 29    | 5                                | 14 Iyar<br><b>Pesach Sheini</b><br>Tonight Omer 30         | 6        | 15 Iya<br>Tonight Omer 3<br>Avot 4<br><b>Emor</b>                                          |
| 7                          | 16 lyar<br>Tonight Omer 32                        | 8    | 17 lyar<br>Tonight Omer 33     | 9     | 18 lyar<br><b>Lag BaOmer</b><br>Tonight Omer 34 | 10   | 19 lyar<br>Tonight Omer 35 | <b>11</b>                                                                                                                                                                                                                                                                                                                                                                                                                                                                                                                                                                                                                                                                                                                                                                                                                                                                                                                                                                                                                                                                                                                                                                                                                                                                                                                                                                                                                                                                                                                                                                                                                                                                                                                                                                                                                                                                                                                                                                                                                                                                                                                      | 20 lyar<br>Tonight Omer 36    | <br>12                           | le Lighting: 7:47 PM 21 lyar<br>21 lyar<br>Tonight Omer 37 | 13<br>Be | Shabbat Ends: 8:47 PM<br>22 Iyaı<br>Tonight Omer 38<br>Avot 5<br>shar-Bechukotai           |
| 14                         | 23 lyar<br>Tonight Omer 39<br><b>Mother's Day</b> | 15   | 24 Iyar<br>Tonight Omer 40     | 16    | 25 lyar<br>Tonight Omer 41                      | 17   | 26 lyar<br>Tonight Omer 42 | 18                                                                                                                                                                                                                                                                                                                                                                                                                                                                                                                                                                                                                                                                                                                                                                                                                                                                                                                                                                                                                                                                                                                                                                                                                                                                                                                                                                                                                                                                                                                                                                                                                                                                                                                                                                                                                                                                                                                                                                                                                                                                                                                             | 27 lyar<br>Tonight Omer 43    | Cand<br>19                       | le Lighting: 7:53 PM 28 lyar<br>28 lyar<br>Tonight Omer 44 | 20       | Shabbat Ends: 8:54 PM<br>29 Iyar<br>Tonight Omer 45<br>Blessing of the New Month<br>Avot 6 |
|                            |                                                   |      |                                |       |                                                 |      |                            |                                                                                                                                                                                                                                                                                                                                                                                                                                                                                                                                                                                                                                                                                                                                                                                                                                                                                                                                                                                                                                                                                                                                                                                                                                                                                                                                                                                                                                                                                                                                                                                                                                                                                                                                                                                                                                                                                                                                                                                                                                                                                                                                |                               | Happy Birt<br>Oleander I<br>Cand | thday<br>Elza Schaul<br>le Lighting: 7:58 PM               |          | Bamidbar<br>Shabbat Ends: 9:00 PM                                                          |
| 21                         | 1 Sivan<br><b>Rosh Chodesh</b><br>Tonight Omer 46 | 22   | 2 Sivan<br>Tonight Omer 47     | 23    | 3 Sivan<br>Tonight Omer 48                      | 24   | 4 Sivan<br>Tonight Omer 49 | 25                                                                                                                                                                                                                                                                                                                                                                                                                                                                                                                                                                                                                                                                                                                                                                                                                                                                                                                                                                                                                                                                                                                                                                                                                                                                                                                                                                                                                                                                                                                                                                                                                                                                                                                                                                                                                                                                                                                                                                                                                                                                                                                             | 5 Sivan<br><b>Shavuot Eve</b> | 26                               | 6 Sivan<br>Shavuot                                         | 27       | 7 Sivai<br>Shavuo<br>Yizko                                                                 |
|                            |                                                   |      |                                |       |                                                 |      |                            | Cand                                                                                                                                                                                                                                                                                                                                                                                                                                                                                                                                                                                                                                                                                                                                                                                                                                                                                                                                                                                                                                                                                                                                                                                                                                                                                                                                                                                                                                                                                                                                                                                                                                                                                                                                                                                                                                                                                                                                                                                                                                                                                                                           | lle Lighting: 8:03 PM         | <b>Yahrtzeit d</b><br>Cand       | of the Baal Shem Tov<br>le Lighting: 8:04 PM               | Holida   | y & Shabbat End: 9:06 PM                                                                   |
| 28                         | 8 Sivan                                           | 29   | 9 Sivan<br><b>Memorial Day</b> | 30    | 10 Sivan                                        | 31   | 11 Sivan                   | and the second s | EAMP<br>GTA<br>USR            |                                  |                                                            |          |                                                                                            |

Jewish Life Center - Chabad of Raleigh, 7400 Falls of Neuse Rd, Raleigh NC, 27615

919-847-8986 - www.JewishRaleigh.org