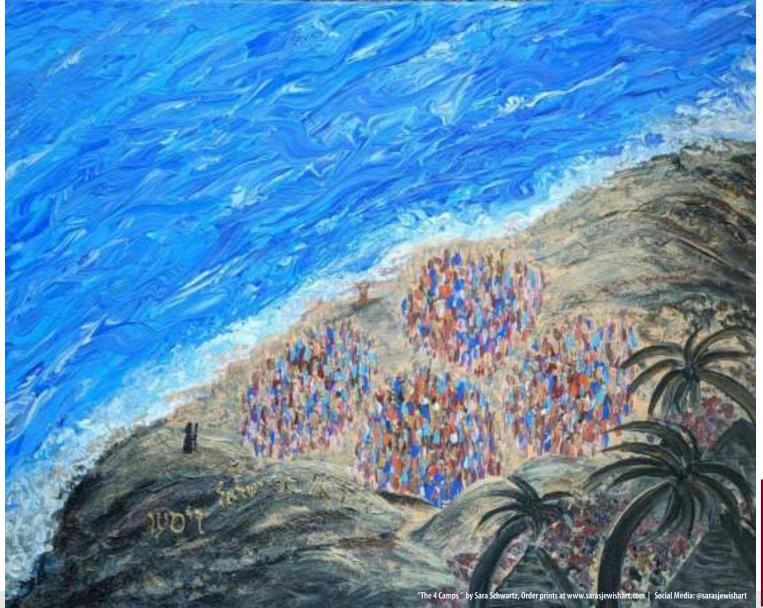

Every seven years following the Shmita year (sabbatical year) was a Hakhel year- a year of assembly. A special gathering took place in the Beit Hamikdash over Sukkot, where every man, woman and child would assemble in the Holy Temple to hear important words of inspiration. 5783 is a Hakhel year and an opportune time to gather together and promote Jewish unity.