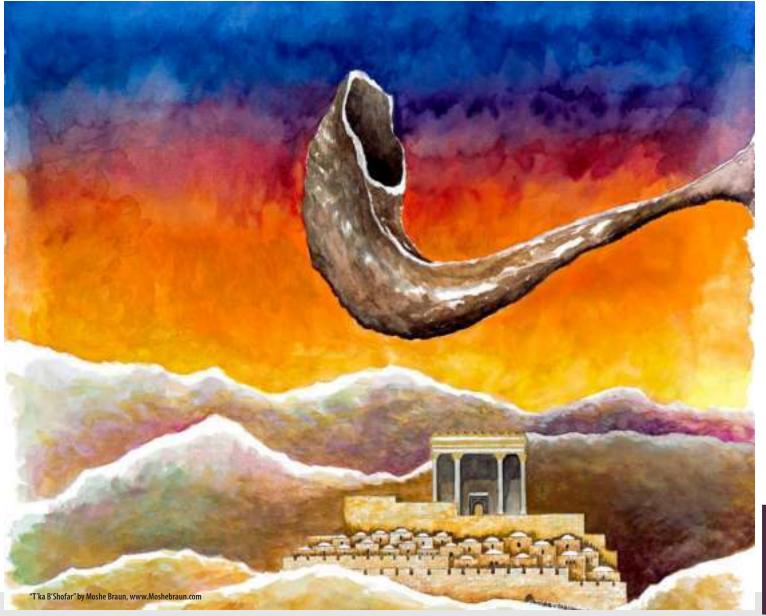

#### **ROSH HASHANAH**

Every year, we are gifted with the opportunity to reflect and start fresh. Rosh Hashanah (the Jewish New Year) celebrates the birthday of the world. Rosh Hashanah is not called the new year but rather the head of the year. Just as everything that happens in a person's body stems from the head, everything that happens in the coming year stems from Rosh Hashana. The central mitzvah of Rosh Hashanah is to hear the shofar being blown-ideally as part of the prayer services in the synagogue.

#### THE SHOFAR

Our sages explained that every year on Rosh Hashana, the entire universe is reborn with the cry of the shofar. At that moment, each one of us holds extraordinary power. We get to partner with G-d to determine what the newborn universe will be like. How will it be for these next twelve months? Our resolutions, prayers, and good deeds can transform the year ahead.