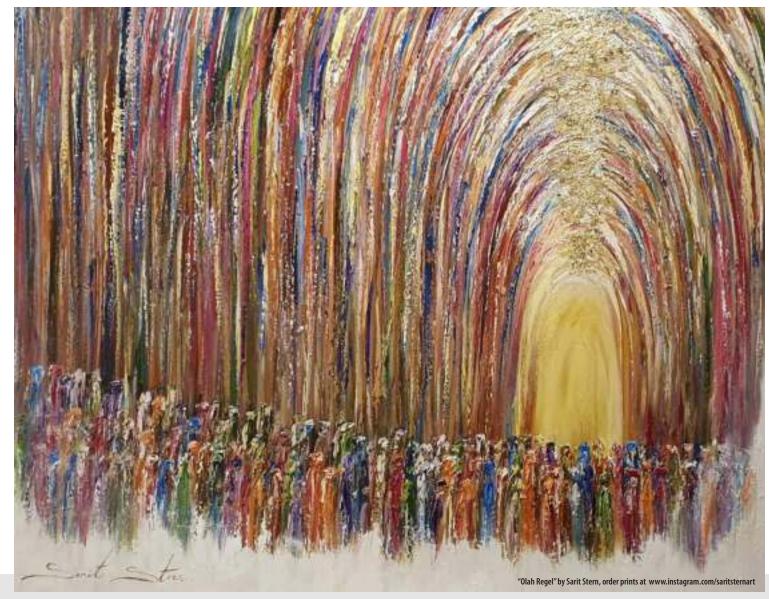

# PILGRIMAGE TO THE HOLY TEMPLE

It was a time of grand festivities and connections. Three times a year, Jews from across Israel and beyond would travel to the Holy Temple in Jerusalem. These three annual occasions, known as the Shalosh Regalim, are the festivals of Sukkot, Pesach and Shavuot. These festivals commemorate extraordinary miracles in our history and mark various points in the agricultural cycle in Israel. The dual nature of the Shalosh Regalim reminds us that the natural (the agricultural process) and the miraculous are intertwined.

Every seven years following the Shmita year (sabbatical year) was a Hakhel year- a year of assembly. A special gathering took place in the Beit Hamikdash over Sukkot, where every man, woman and child would assemble in the Holy Temple to hear important words of inspiration. 5783 is a Hakhel year and an opportune time to gather together and promote Jewish unity.