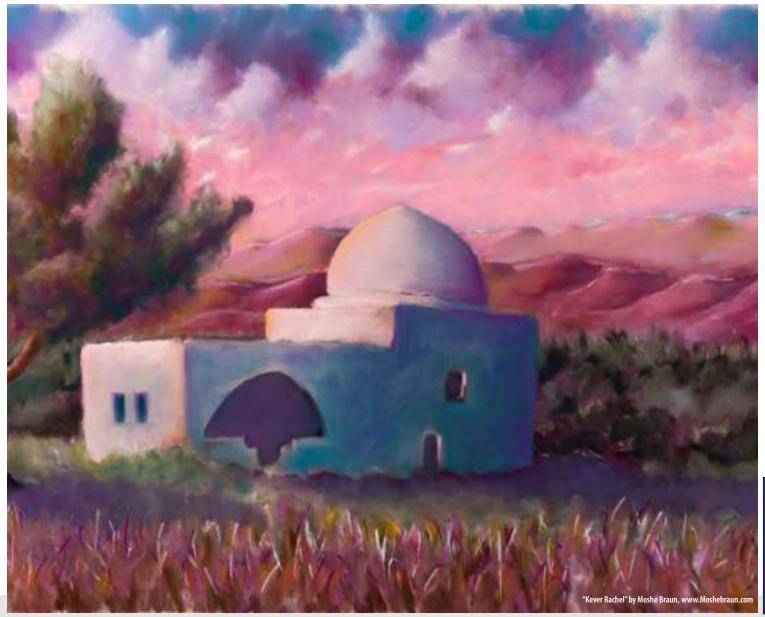

#### THE TOMB OF RACHEL

Our matriarch Rachel, Rochel Imeinu, passed away on the 11th of Cheshvan. For centuries, her tomb lay on a deserted roadside in Bethlehem, and Rachel's descendants would come there to pour out their hearts to her. Our sages teach us that when the Jews were exiled from Jerusalem, they passed by the tomb of Rachel, weeping bitterly. She ascended to heaven, begging G-d to forgive her descendants, the Jewish people.The other patriarchs, matriarchs, and Moses, begged for mercy. But G-d remained silent. Then Rachel prayed for her descendants and elicited G-d's mercy on the Jewish people. Today, millions of people travel to Rachel's tomb to pray and seek divine blessings from G-d.