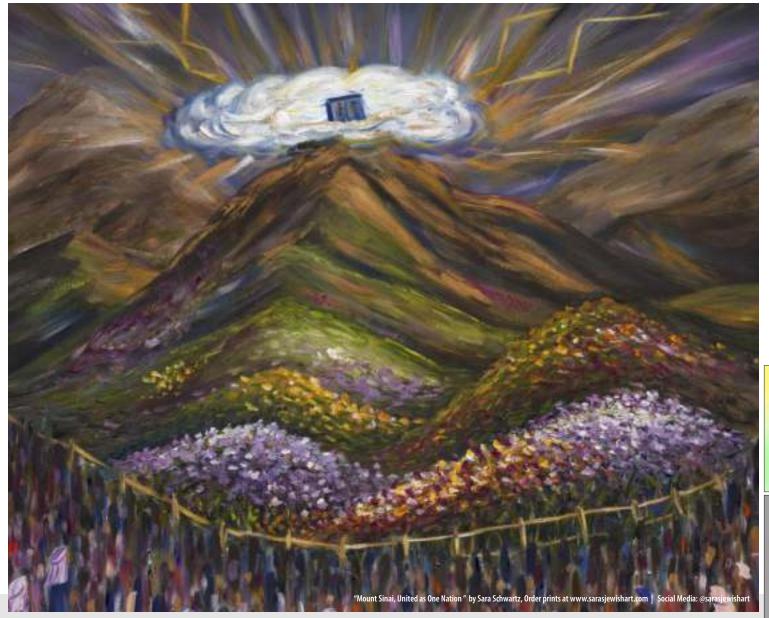

### SHAVUOT

Shavuot marks the day when G-d gave the Torah to the entire Jewish nation over 3,330 years ago. Shavuot was the culmination of a 49-day process of spiritual refinement and growth. When they left Egypt, the Jews prepared themselves to receive the Torah seven weeks later. The last step of their preparation was when they arrived at the foot of Mount Sinai. The Torah tells us they were united like one person, with one heart. To truly receive the Torah's messages, we need to have unity amongst each other.